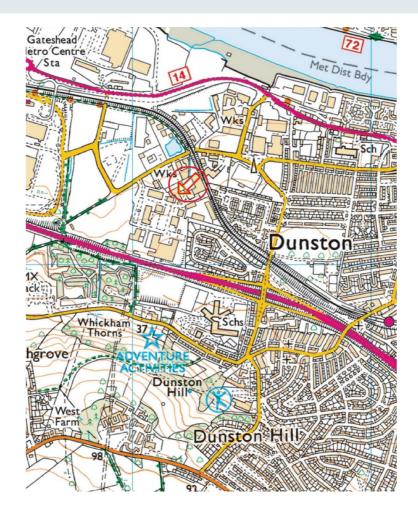

# LOCATION

The subject property is situated on Blenheim Place at the junction of Halifax Road within Dunston Industrial Estate.

This estate benefits from the close proximity of the A1 and Metro Centre, with all local amenities / services close by.

The exact location is shown on the attached plan.