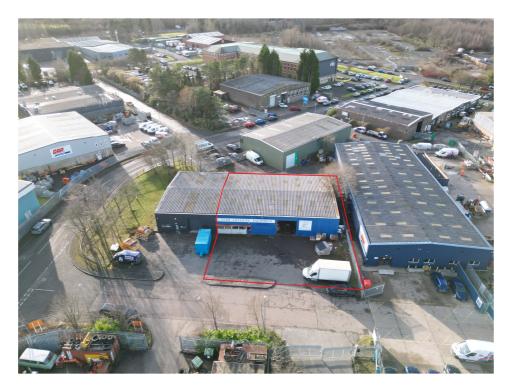

# LOCATION

The subject property is situated on Blenheim Place at the junction of Halifax Road within Dunston Industrial Estate.

This estate benefits from the close proximity of the A1 and Metro Centre, with all local amenities / services close by.

#### DESCRIPTION

The property offers a selfcontained workshop / warehouse constructed of portal frame design with profile cladding to the walls under a pitched roof finished in cement asbestos sheeting incorporating translucent roof lights.

Externally there is an open tarmacadam yard / car parking area.