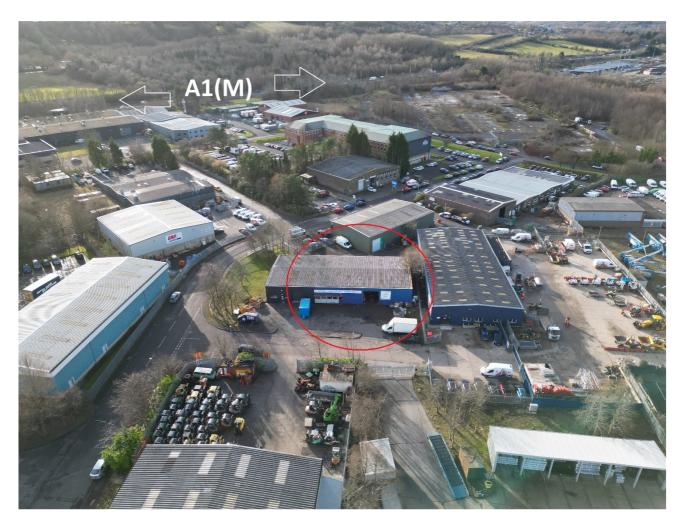

# LOCATION

The subject property is situated on Blenheim Place at the junction of Halifax Road within Dunston Industrial Estate.

This estate benefits from the close proximity of the A1 and Metro Centre, with all local amenities / services close by.