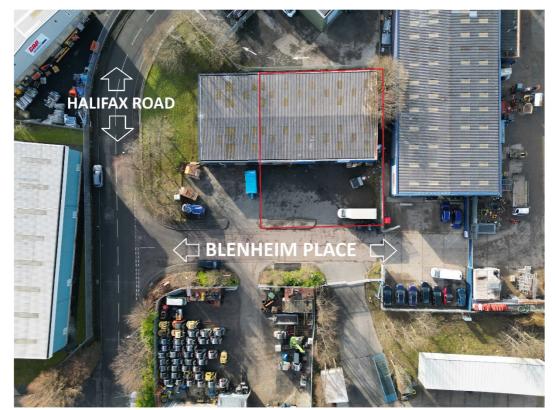

# LOCATION

The subject property is situated on Blenheim Place at the junction of Halifax Road within Dunston Industrial Estate.

This estate benefits from the close proximity of the A1 and Metro Centre, with all local amenities / services close by.

The exact location is shown on the attached plan.