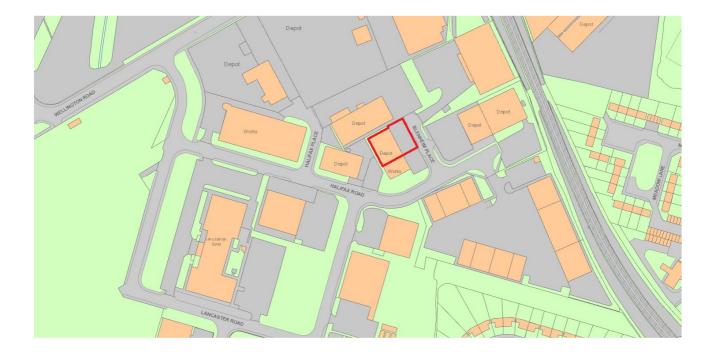

# LOCATION

The subject property is situated on Blenheim Place at the junction of Halifax Road within Dunston Industrial Estate.

This estate benefits from the close proximity of the A1 and Metro Centre, with all local amenities / services close by.

The exact location is shown on the attached plan.