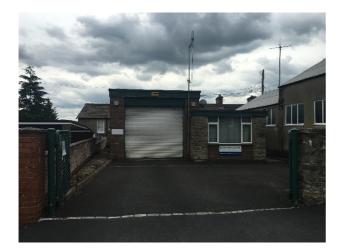

#### DESCRIPTION

The property comprises of a former Ambulance station with secure gated yard. Internally the property offers a garage / workshop with store / office / WC facilities and kitchen.

Externally the premises sit within a stone walled & fenced secure tarmacadam yard area accessed via gates onto Masterman Place.

The workshop / garage is fitted to a basic standard offering an average minimum internal eaves height of 3.3m, with vehicular access via an automatic roller shutter. Adjacent to the garage is a single office with rear stores / WC and kitchen facility.