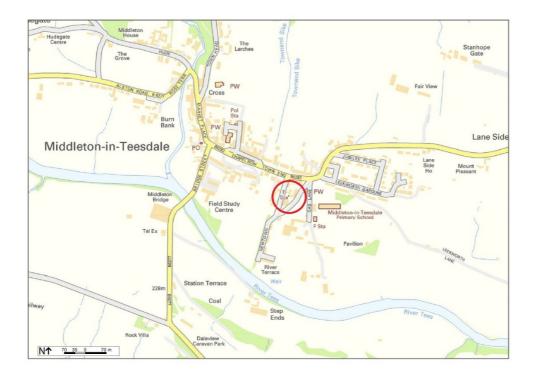

#### LOCATION

The premises are located on Masterman Place, Middleton-in-Teesdale.

Masterman Place is accessed off Town End / California Row (B6282) which via the B6268 meets Barnard Castle circa 10 miles away. Road networks (A688 and A67) at Barnard Castle give good communication links throughout the region.

The exact location is shown on the attached plan.