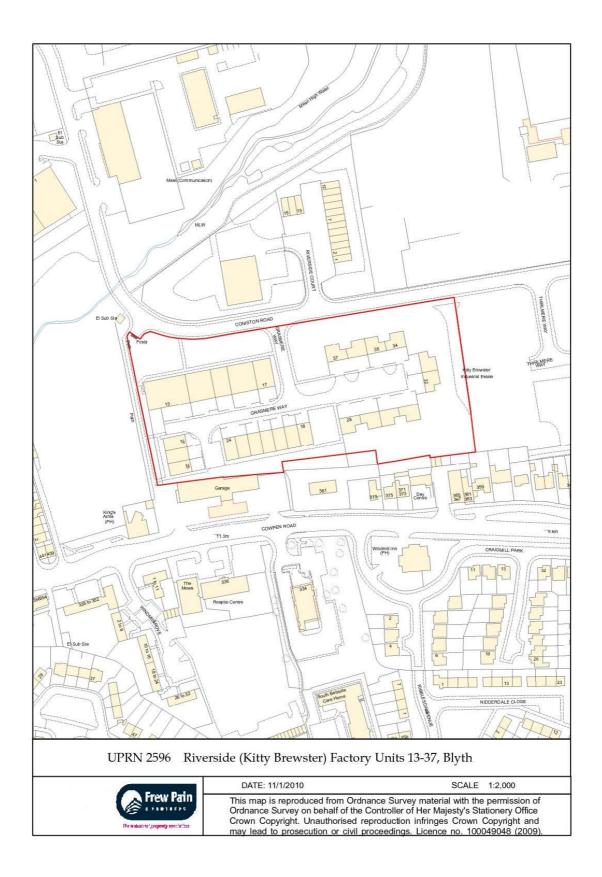

The surrounding area is principally commercial with both residential and retail close by.

Exact location is shown on the attached plan.

# **ACCOMMODATION**

The following units are currently available (GIA) :

| UNIT | SIZE                               |
|------|------------------------------------|
| 15   | 2,315 sq ft (215.1m²)              |
| 16   | 3,507 sq ft (325.9m²)              |
| 22   | 1,327 sq ft (123.3m²)              |
| 24   | 1,327 sq ft (123.3m <sup>2</sup> ) |