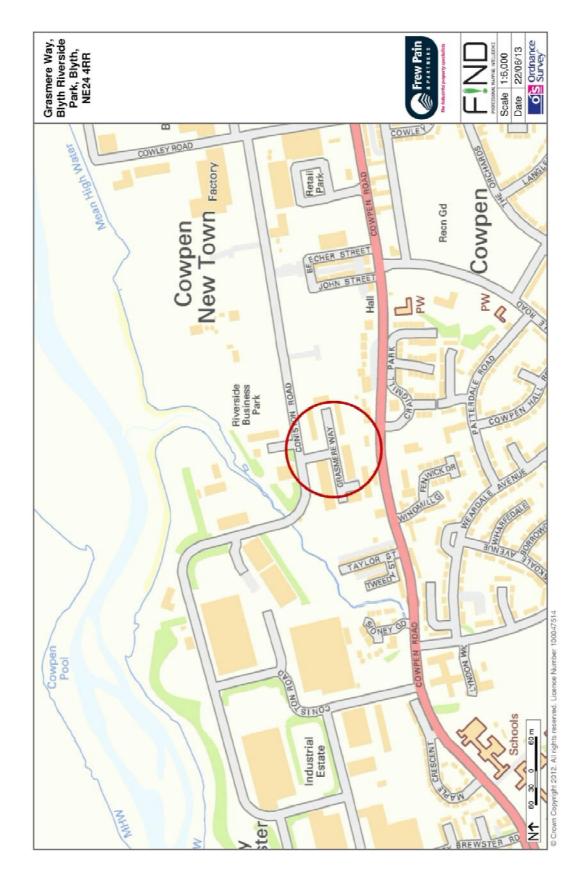

# LOCATION

The subject premises are located off Grasmere Way, Blyth Riverside Business Park, which is approximately 2 miles west of Blyth town centre.

This location has excellent communication links with the A189 (Spine Road), a short distance away which in turn leads to the A19 offering movement both North and South.

The surrounding area is principally commercial with both residential and retail close by.

Exact location is shown on the attached plan.