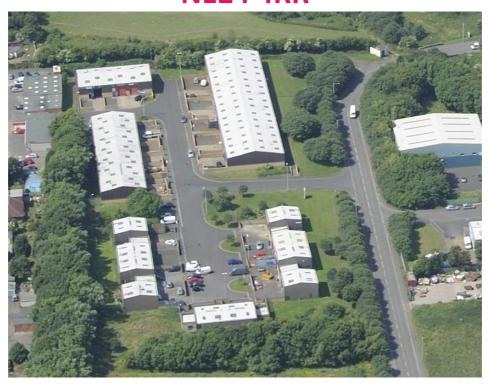

# DESCRIPTION

The Estate comprises of secure self-contained selection of terrace workshop warehouse / accommodation with dedicated vard and car parking to the front of each unit.

Units are constructed of portal steel frame design with profile cladding insulated to all elevations and roof above incorporating roof lights. Internally the accommodation provides office accommodation and WC's. Vehicular access to the units is via steel security roller Basic lighting and shutters. heating is provided in some units.

The Estate also offers communal car parking with soft landscaping with grassed areas.

The landlords are in the process of undertaking extensive refurbishment program, due for completion in early 2014.