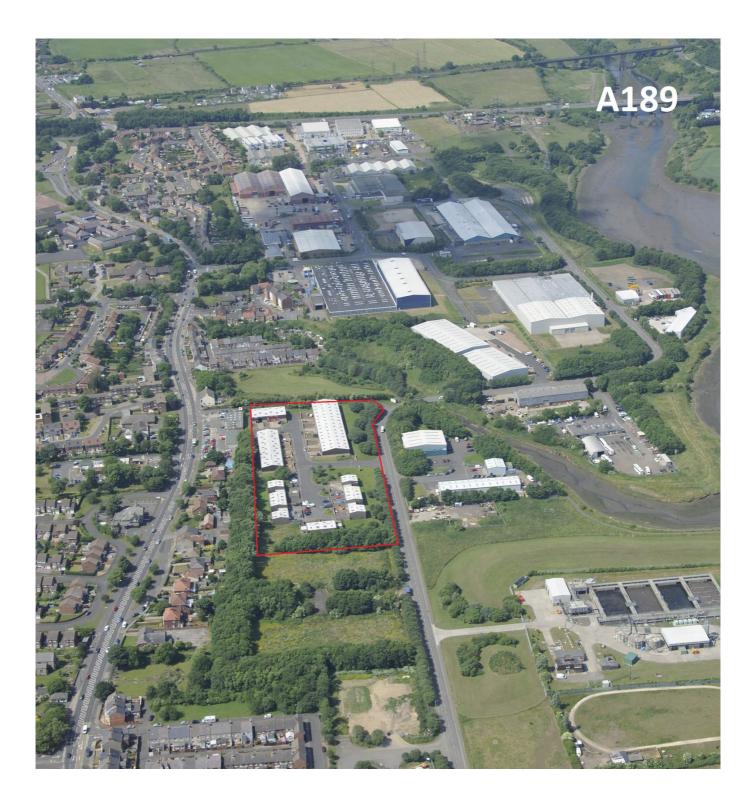

# LOCATION

The subject premises are located off Grasmere Way, Blyth Riverside Business Park, which is approximately 2 miles west of Blyth town centre.

This location has excellent communication links with the A189 (Spine Road), a short distance away which in turn leads to the A19 offering movement both North and South.

The surrounding area is principally commercial with both residential and retail close by.

Exact location is shown on the attached plan.