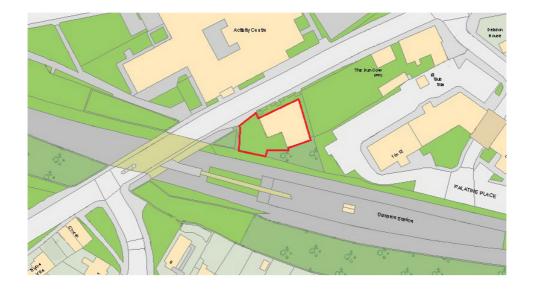

#### LOCATION

The subject premises are located on Ellison Road, Gateshead.

The surrounding area is well situated for excellent communication links with Gateshead, Dunston, with the A1(M) being a short distance away, via the A1114 and A184.

The adjacent area offers a mixture of commercial, residential and retail activity.

The exact location is shown on the attached plan.