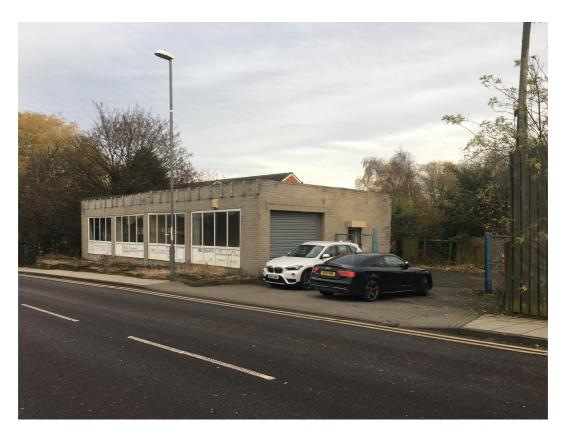

## DESCRIPTION

The subject premises comprise of a single storey brick built showroom / workshop facility, with adjacent secure yard.

The premises are constructed of a brick and steel framed showroom / warehouse with flat felted roof over.

To the front is a showroom to with internal offices facilities. Located to the rear is a workshop with direct access onto the yard area.

Vehicular access to the both the showroom and workshop is via two steel roller security shutter doors with an approximate eaves height of circa 3.5m.

Internally the property is fitted out to a basic standard, with

sodium / strip lighting and concrete floors throughout.

The adjacent yard is fenced and gated with tarmacadam surface.