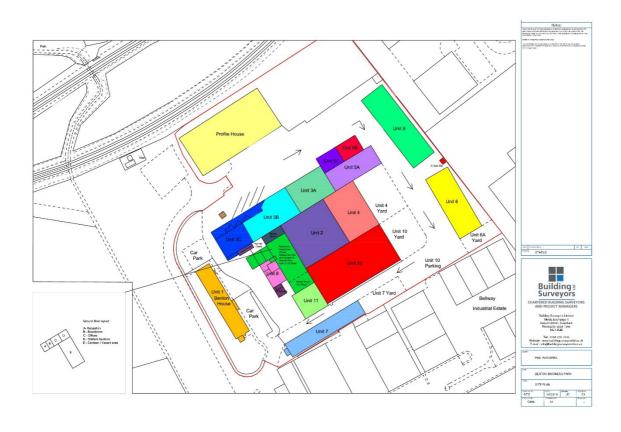

# **DESCRIPTION**

The premises comprise of a self-contained warehouse / factory unit.

The accommodation is of steel portal design with blockwork walls and insulated profile cladding to all elevations and roof above.

#### **ACCOMMODATION**

From onsite measurements the following areas have been calculated:

TOTAL GIA 644.74 m<sup>2</sup> (6,940 sq ft)