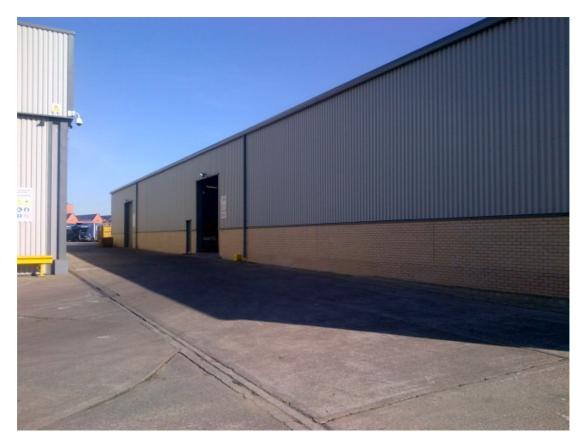

# **DESCRIPTION**

The premises comprise of a self-contained warehouse / factory unit.

The accommodation is of steel portal design with blockwork walls and insulated profile cladding to all elevations and roof above.

Internally the accommodation offers 3 automatic security roller shutters, sodium lighting and an effective eaves height of circa 5.3m (Apex 5.9 m).

The Estate benefits from excellent security with CCTV and full height fencing.