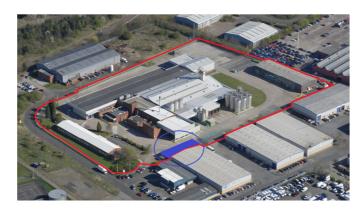

## **LOCATION**

Benton Business Park is located within the established Bellway Industrial Estate, Longbenton.

The surrounding area is of mixed use including commercial, retail and residential, with local services and amenities a short distance away.

The exact location is shown on the attached location plan.