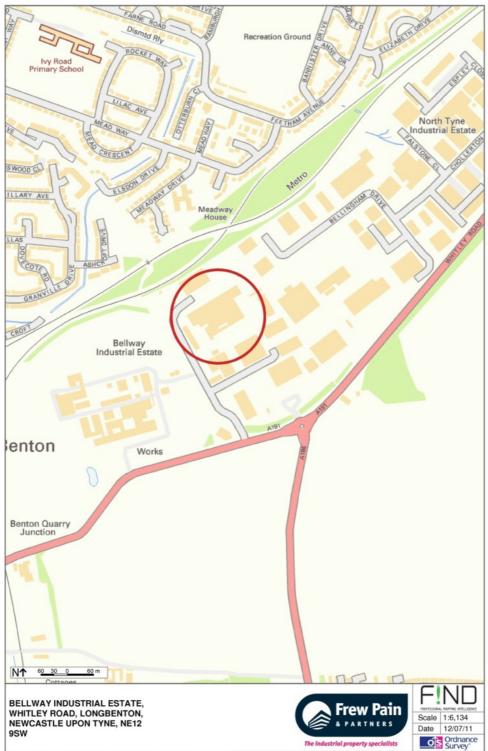

## **LOCATION**

Benton Business Park is located within the established Bellway Industrial Estate, Longbenton.

The surrounding area is of mixed use including commercial, retail and residential, with local services and amenities a short distance away.

The exact location is shown on the attached location plan.