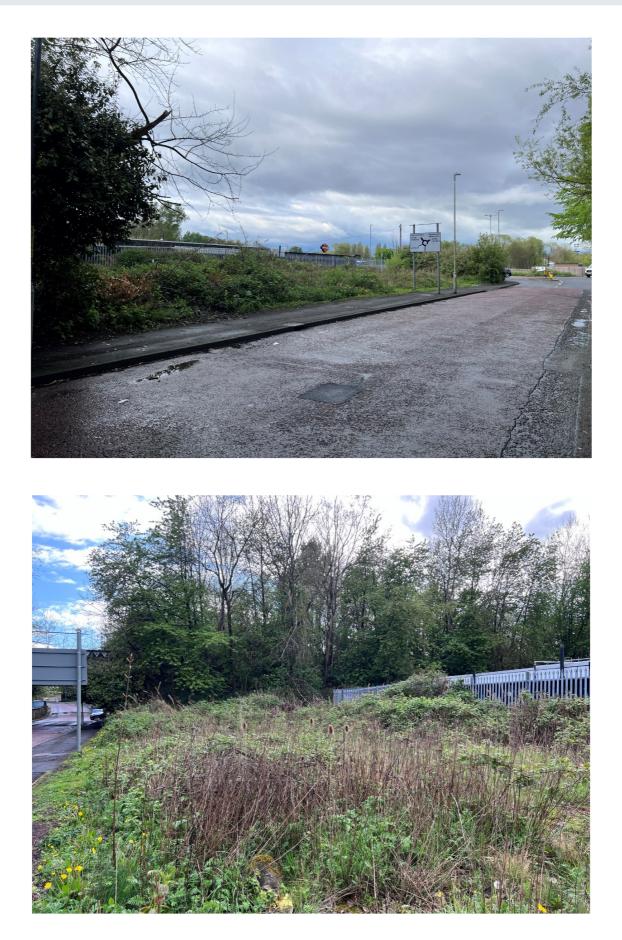

# \*PRELIMINARY DETAILS\* LAND AT FORGE ROAD GATESHEAD TYNE AND WEAR NE8 2QU

- SELF CONTAINED YARD / OPEN STORAGE COMPOUND
- TOTAL SITE AREA: 0.08 HA (0.2 ACRES) OR THEREABOUTS
- PROMINENT SITE WITH MAIN ROAD VISIBILITY
- COMPACTED HARDCORE SURFACE WITH HISTORICAL SERVICES
- SUITABLE FOR VARIETY OF USES, SUBJECT TO PLANNING PERMISSION
- RENT £10,000 PA EXC