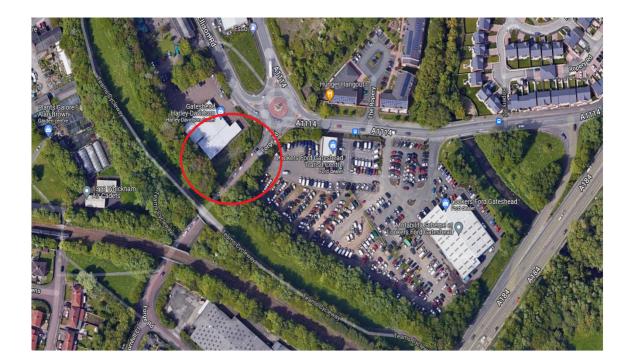

# \*PRELIMINARY DETAILS\* LAND AT FORGE ROAD GATESHEAD TYNE AND WEAR NE8 2QU

- SELF CONTAINED YARD / OPEN STORAGE COMPOUND
- TOTAL SITE AREA: 0.08 HA (0.2 ACRES) OR THEREABOUTS
- PROMINENT SITE WITH MAIN ROAD VISIBILITY
- COMPACTED HARDCORE SURFACE WITH HISTORICAL SERVICES
- SUITABLE FOR VARIETY OF USES, SUBJECT TO PLANNING PERMISSION
- RENT £10,000 PA EXC