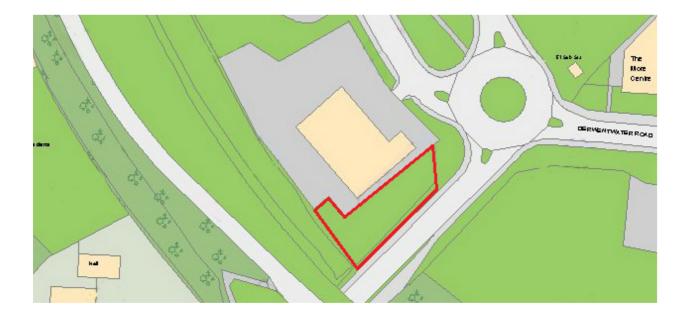

# \*PRELIMINARY DETAILS\* LAND AT FORGE ROAD GATESHEAD TYNE AND WEAR NE8 2QU

- SELF CONTAINED YARD / OPEN STORAGE COMPOUND
- TOTAL SITE AREA: 0.08 HA (0.2 ACRES) OR THEREABOUTS
- PROMINENT SITE WITH MAIN ROAD VISIBILITY
- COMPACTED HARDCORE SURFACE WITH HISTORICAL SERVICES
- SUITABLE FOR VARIETY OF USES, SUBJECT TO PLANNING PERMISSION
- RENT £10,000 PA EXC