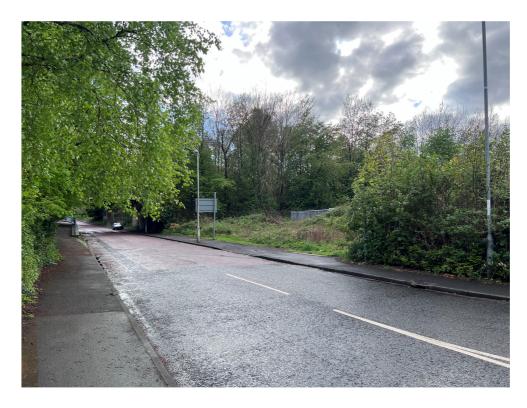

# \*PRELIMINARY DETAILS\* LAND AT FORGE ROAD GATESHEAD TYNE AND WEAR NE8 2QU

- SELF CONTAINED YARD / OPEN STORAGE COMPOUND
- TOTAL SITE AREA: 0.08 HA (0.2 ACRES) OR THEREABOUTS
- PROMINENT SITE WITH MAIN ROAD VISIBILITY
- COMPACTED HARDCORE SURFACE WITH HISTORICAL SERVICES
- SUITABLE FOR VARIETY OF USES, SUBJECT TO PLANNING PERMISSION
- RENT £10,000 PA EXC