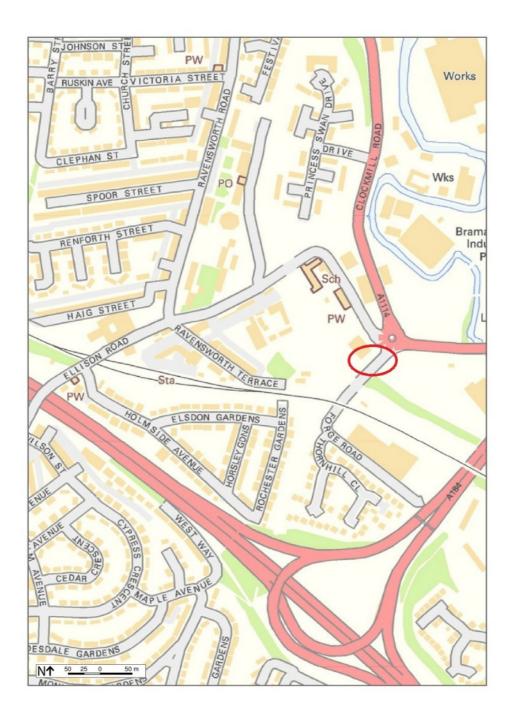

#### Map Information Scale 1:4774

| Date:     | 16/07/15 |
|-----------|----------|
| Reference |          |
| Order No: | 1540295  |

Forge Street, Gateshead NE8 2QU

F492 Printed by Ravensworth 01670 713330