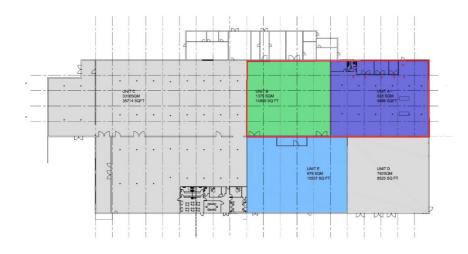

PROPOSED PLAN SCALE 1:500

|  | LUCAS DOW DESIGN STUDIOS Ltd the neuro or d melled, cranged the, evil syl - TEL& FAX 0134 E2057 - DMAIL desidered/distantificerezon | DRAWING TITLE<br>sketch proposal         | TITLE PROPOSED<br>SUBDIVISION OF PROPERTY | CLIENT St Andrews Estates (Scotland)Ltd |            |              |
|--|-------------------------------------------------------------------------------------------------------------------------------------|------------------------------------------|-------------------------------------------|-----------------------------------------|------------|--------------|
|  |                                                                                                                                     | DRAWING PREPARED FOR<br>INFORMATION ONLY | ADDRESS Ennerdale Rd, Blyth               | JOB NO. 0189                            | REF PL07 A | DATE Sept 12 |