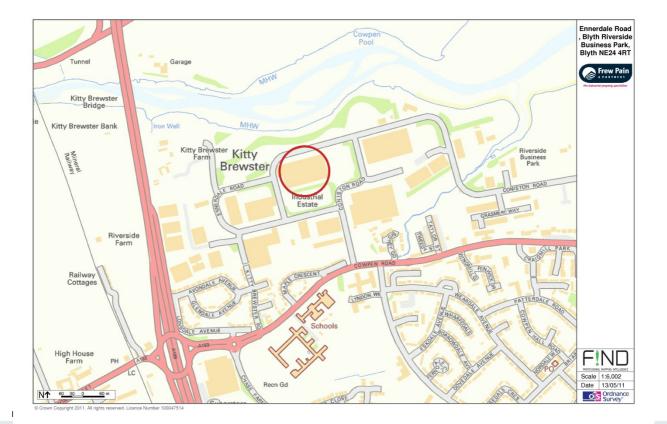

## TO LET UNIT A & B, ENNERDALE BUSINESS CENTRE ENNERDALE ROAD BLYTH RIVERSIDE BUSINESS PARK BLYTH NE24 4RT

- FULLY REFURBISHED WORKSHOP / WAREHOUSE UNIT WITH ADDITIONAL OPEN STORAGE
- GIA : 1,770.74 M<sup>2</sup> (19,062 SQ FT)
- FLEXIBLE TERMS / COMPETITIVE RENT
- RENT : £2.25 PER SQ FT