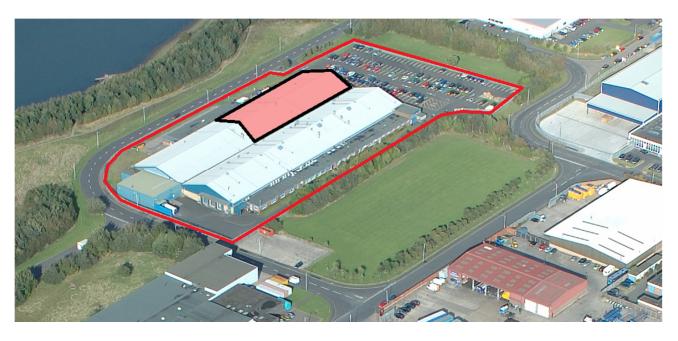

## TO LET UNIT A & B, ENNERDALE BUSINESS CENTRE ENNERDALE ROAD BLYTH RIVERSIDE BUSINESS PARK BLYTH NE24 4RT

- FULLY REFURBISHED WORKSHOP / WAREHOUSE UNIT WITH ADDITIONAL OPEN STORAGE
- GIA : 1,770.74 M<sup>2</sup> (19,062 SQ FT)
- FLEXIBLE TERMS / COMPETITIVE RENT
- RENT : £2.25 PER SQ FT