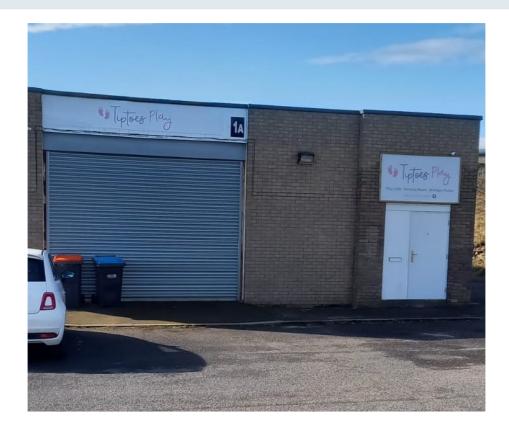

## UNIT 1A PONTOP BUSINESS CENTRE HARELAW INDUSTRIAL ESTATE STANLEY CO DURHAM DH9 8HN

- SELF-CONTAINED REFURBISHED GARAGE / LOCK UP WITHIN SHARED FENCED COMPOUND
- CURRENTLY OPERATING AS A PLAY CAFÉ, SUITABLE FOR A VARIETY OF USES
- TOTAL GIA: 167.22 M<sup>2</sup> (1,800 SQ FT)
- £12,000 P.A. (INCLUSIVE OF SERVICE CHARGE AND INSURANCE)
- CONTACT JAMES PAIN 07841 871710