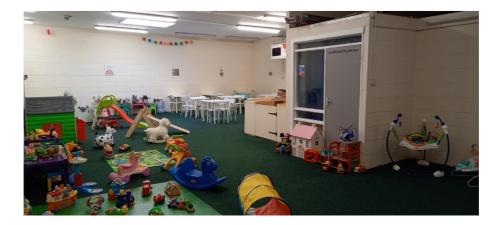

## UNIT 1A PONTOP BUSINESS CENTRE HARELAW INDUSTRIAL ESTATE STANLEY CO DURHAM DH9 8HN

- SELF-CONTAINED REFURBISHED GARAGE / LOCK UP WITHIN SHARED FENCED COMPOUND
- CURRENTLY OPERATING AS A PLAY CAFÉ, SUITABLE FOR A VARIETY OF USES
- TOTAL GIA: 167.22 M<sup>2</sup> (1,800 SQ FT)
- £12,000 P.A. (INCLUSIVE OF SERVICE CHARGE AND INSURANCE)
- CONTACT JAMES PAIN 07841 871710