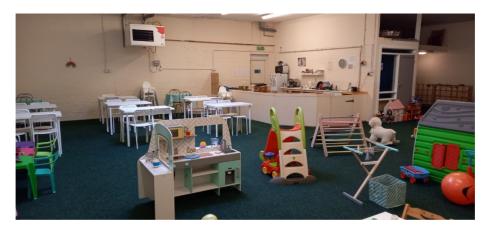

## UNIT 1A PONTOP BUSINESS CENTRE HARELAW INDUSTRIAL ESTATE STANLEY CO DURHAM DH9 8HN

- SELF-CONTAINED REFURBISHED GARAGE / LOCK UP WITHIN SHARED FENCED COMPOUND
- CURRENTLY OPERATING AS A PLAY CAFÉ, SUITABLE FOR A VARIETY OF USES
- TOTAL GIA: 167.22 M<sup>2</sup> (1,800 SQ FT)
- £12,000 P.A. (INCLUSIVE OF SERVICE CHARGE AND INSURANCE)
- CONTACT JAMES PAIN 07841 871710