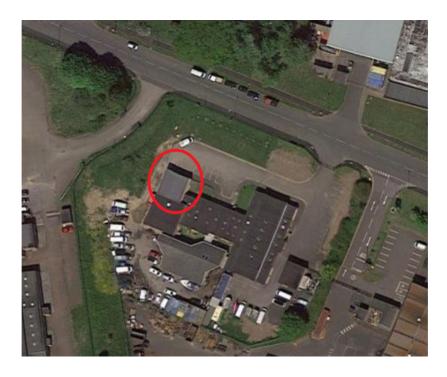

## UNIT 1A PONTOP BUSINESS CENTRE HARELAW INDUSTRIAL ESTATE STANLEY CO DURHAM DH9 8HN

- SELF-CONTAINED REFURBISHED GARAGE / LOCK UP WITHIN SHARED FENCED COMPOUND
- CURRENTLY OPERATING AS A PLAY CAFÉ, SUITABLE FOR A VARIETY OF USES
- TOTAL GIA: 167.22 M<sup>2</sup> (1,800 SQ FT)
- £12,000 P.A. (INCLUSIVE OF SERVICE CHARGE AND INSURANCE)
- CONTACT JAMES PAIN 07841 871710